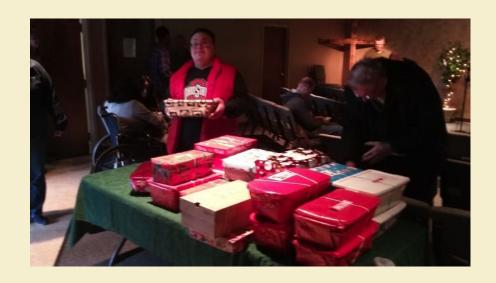

### Samaritan's Purse Operation Christmas Child

Shoe Box
Dedication
Sunday, November 19<sup>th</sup>