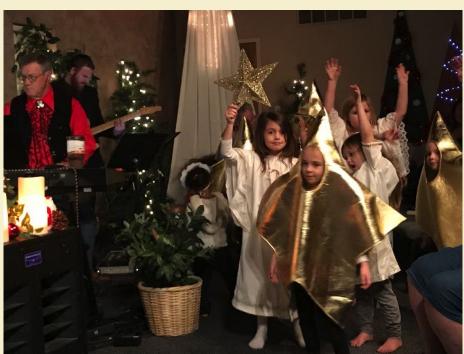

### Samaritan's Purse Operation Christmas Child

Shoe Box
Dedication
Sunday, November 19<sup>th</sup>