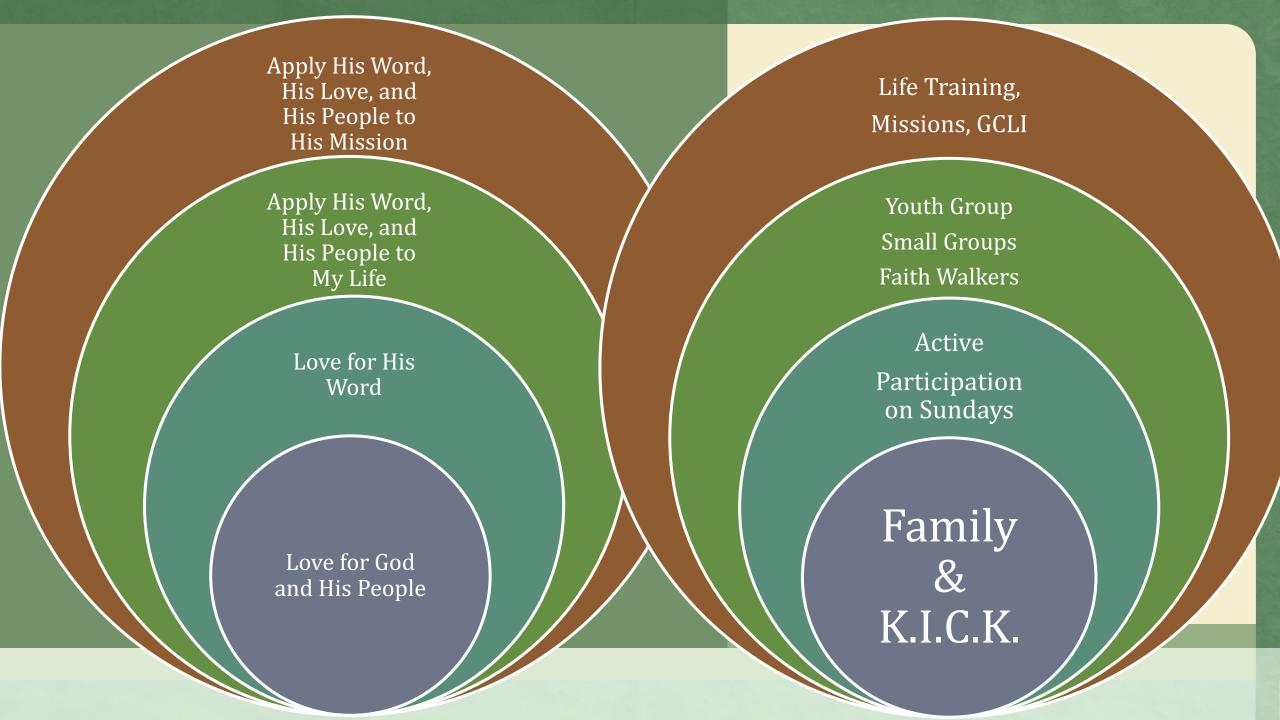

## Next Generation Ministry

Our Mission:

Glorify God by making disciples who

**Know Christ** 

Grow in Christ

Show others Christ (Proclaim Christ)

## Next Generation Ministry

Our Mission:

Glorify God by making disciples who

**Know Christ** 

Grow in Christ

Show others Christ (Proclaim Christ)

Darby Creek Church

2018-19 Next Gen Ministry