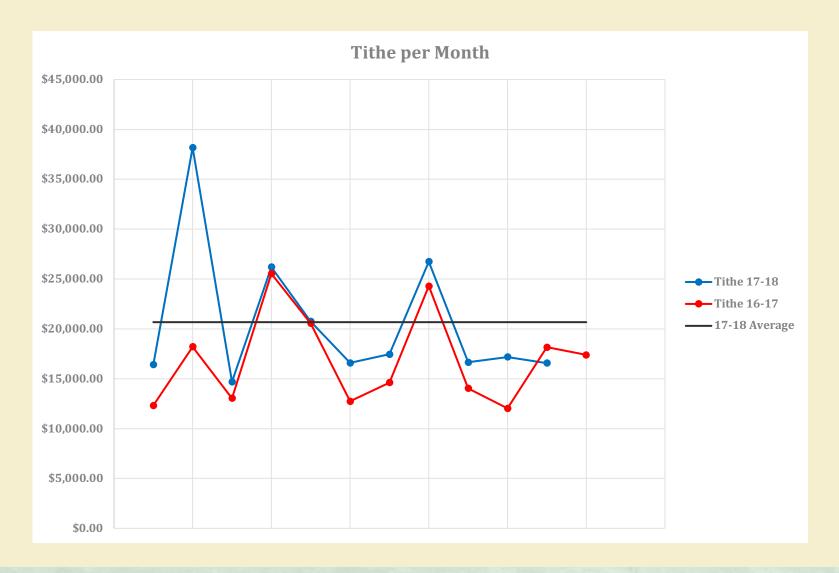

#### Tithes and Gifts

Total tithe to date: \$227,400.07

### Budget

| Summary                 | Actuals      | Budget       |  |
|-------------------------|--------------|--------------|--|
| Income                  |              |              |  |
| Books Sales & Donations | \$20.00      |              |  |
| GCC Rebate              | \$9,829.16   | \$8,400.00   |  |
| Offerings/Giving        | \$212,559.06 | \$174,280.00 |  |
| Uncategorized Income    | \$250.00     |              |  |
| Total Income            | \$222,658.22 | \$182,680.00 |  |
| Expenses                |              |              |  |
| Total Expenses          | \$189,729.29 | \$181,320.30 |  |
| Net Income              | \$32,928.93  | \$1,359.70   |  |