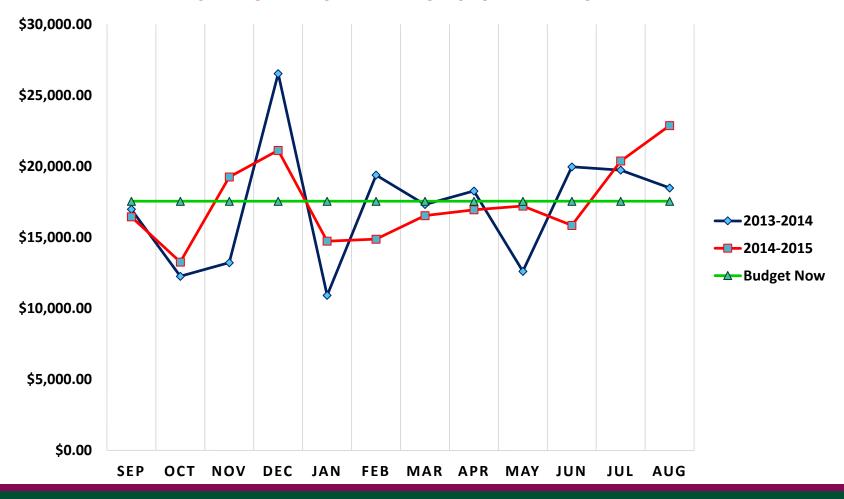

#### 2014-15 MINISTRY YR VS 2013-14 MINISTRY YR

#### Monthly Income from Tithes